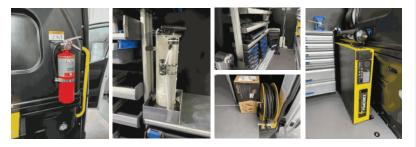

48" (approx..) work bench with vise and drawer under bench for tool storage to hold the VCM Tool Kit 72" L Shelving - 4 Rows with dividers 5lb fire extinguisher First aid kit Triangle safety kit Carbon monoxide detector

Cargo Area Upfit - Interior / Exterior Bulkhead to separate cab compartment and cargo area Bass Panel Legend insulated wall liner kit (white) Running board at side door entrance Step @ rear door Document box (folder holder) Options Milwaukee battery charger and Two (2) 18v 5A Batteries -

will need for Milwaukee vacuum and evacuation pump for mobile oil Legend composite flooring Fantastic 3 speed roof vent Two (2) 2 Ton Lightweight Aluminum Floor jacks