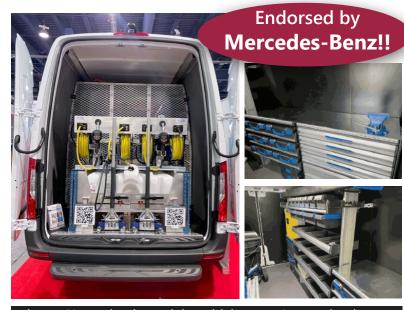

## Contact Me Today!

Larry Vanover | President | Bush Specialty Vehicles Office: 937.382.5502 ext.13 Cell: 513.600.6223 Larry.vanover@bushtrucks.com

One (1) 50' air hose reel Two (2) high flow pumps for fresh oil delivery Two (2) dispenser handles with receptacles Two (2) pull out spill trays One (1) evacuation pump (battery not included) One (1) Clean Oil Drain Tool One (1) Crankcase Vacuum Regulator Two (2) Jack Rod Stands Two (2) Universal Floor Jack Storage Pockets One (1) Milwaukee Vacuum – battery not included Note: Mobile Oil Service System does not include drain plugs Primary Equipment: Air Compressor 6KW Vanair® inverter w/battery system & 7" control monitor 20 CFM air compressor system with 20 gallon air tank

Primary Equipment: Mobile Oil System

One (1) 45 gallon waste oil tank Two (2) 50' hose reel for new engine oil One (1) 50' hose reel for oil evacuation

Two (2) 20 gallon new oil tanks with oil level indicator

48" (approx..) work bench with vise and drawer under bench for tool storage to hold the VCM Tool Kit 72" L Shelving - 4 Rows with dividers 5lb fire extinguisher First aid kit Triangle safety kit Carbon monoxide detector